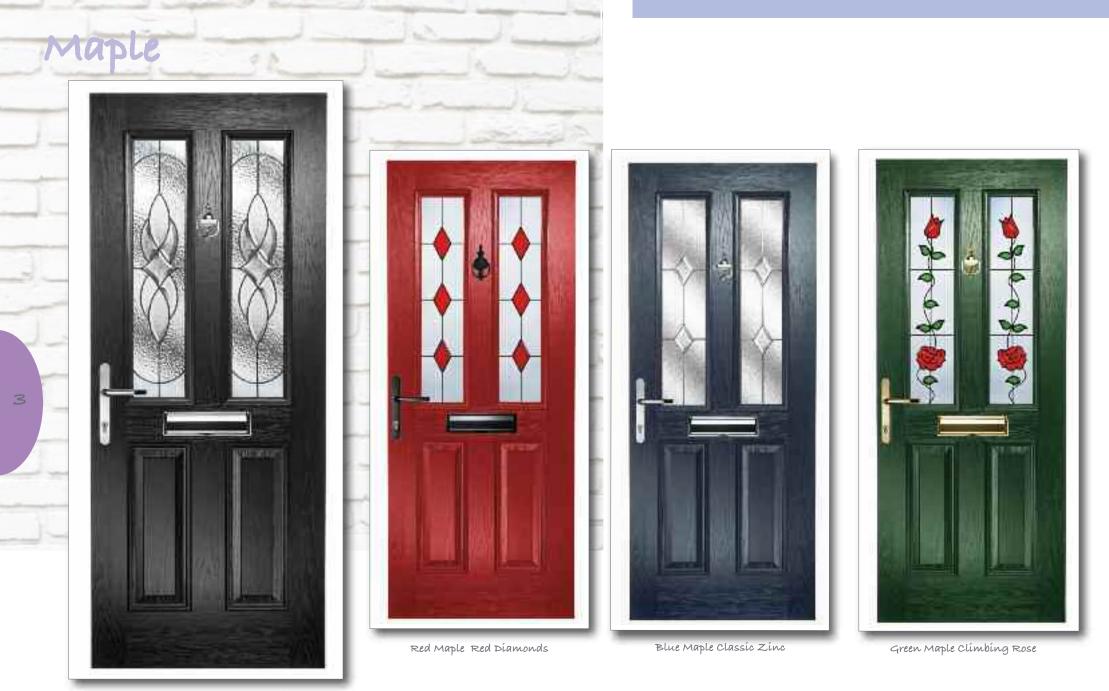

Transform your home with endless styles .....

Whether you live in a traditional home or modern home we have a composite door to suit. Our door can be tailored to your requirements with various styles, Colour and glass options to choose from. Designing your new door is easy ..... picking from our glass designs.

Triple glazed Our range of Triple Glazed design options are constructed using hand-cut bevels.

Oak

sector and the sector of the s

Darkwood

Blue

Gree

Black Maple Elegance Zínc

1000

White Maple Finesse Zinc

Grey Maple Abstract Zinc

Darkwood Maple Glazed

Black Maple Prairie Zinc

Red Maple Clarity Brass

Blue Maple Diamond Lead

Black Maple Black Fusion

Chartwell Maple Clear Bevels