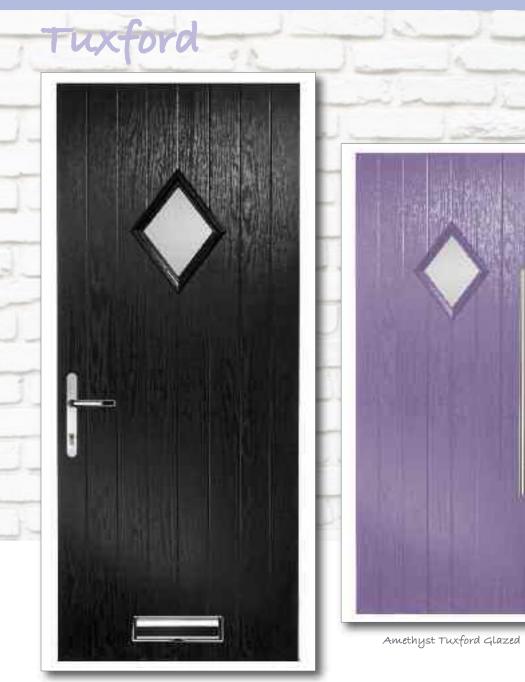

Green Clumber Clear Bevels

Red Clumber Glazed

Red Clumber Clarity Brass

Green Tuxford Glazed

Chartwell Tuxford Glazed

Black Tuxford Glazed

Blue Maple Eyebrow Clear Bevels

Red Maple Eyebrow Classic Zinc