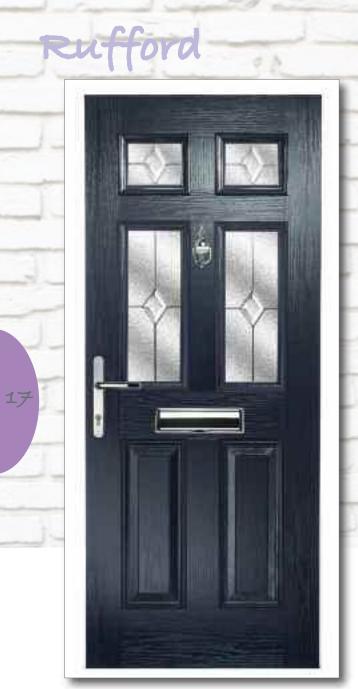

Red Rufford 4 Prairie Zinc

Blue Rufford Simplicity Zinc

Black Rufford 4 Flair Zinc

Black Rufford 4 Black Fusion

Darkwood Rufford 4 Clarity Brass

16

Black Rufford 4 Finesse zinc

Red Rufford 4 square Lead

## CONTEMPORARY

RED NORMANTON 2 PRAIRIE ZINC

BLACK WELLOW 4 ABSTRACT ZINC

GREY WELLOW 4 GLAZED

в

WHITE WELLOW 4 FINESSE ZINC

GREEN WELLOW 3 GLAZED

Slate Halam Glazed