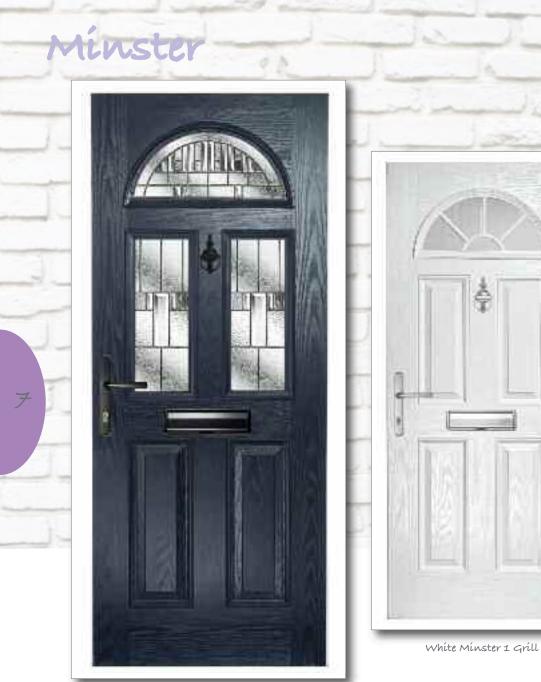

Green Minster 3 Clarity Brass

Blue Minster 3 Prairie Zinc

Oak Minster 3 Simplicity Zinc

Slate Minster 3 Flair Zinc

Red Minster 1 Red Tri Star

Black Minster 1 House Number

Grey Minster 3 Grill

Duck Egg Minster 3 Flair Zinc

Red Minster 3 Flair Zinc

Blue Minster Diamond Lead

Black Minster 3 Abstract Zinc

Green minster 1 Grill

Cream Caunton Grill

Green Caunton Green Diamonds

Red Caunton Diamond Lead

Black Caunton Black Fusion