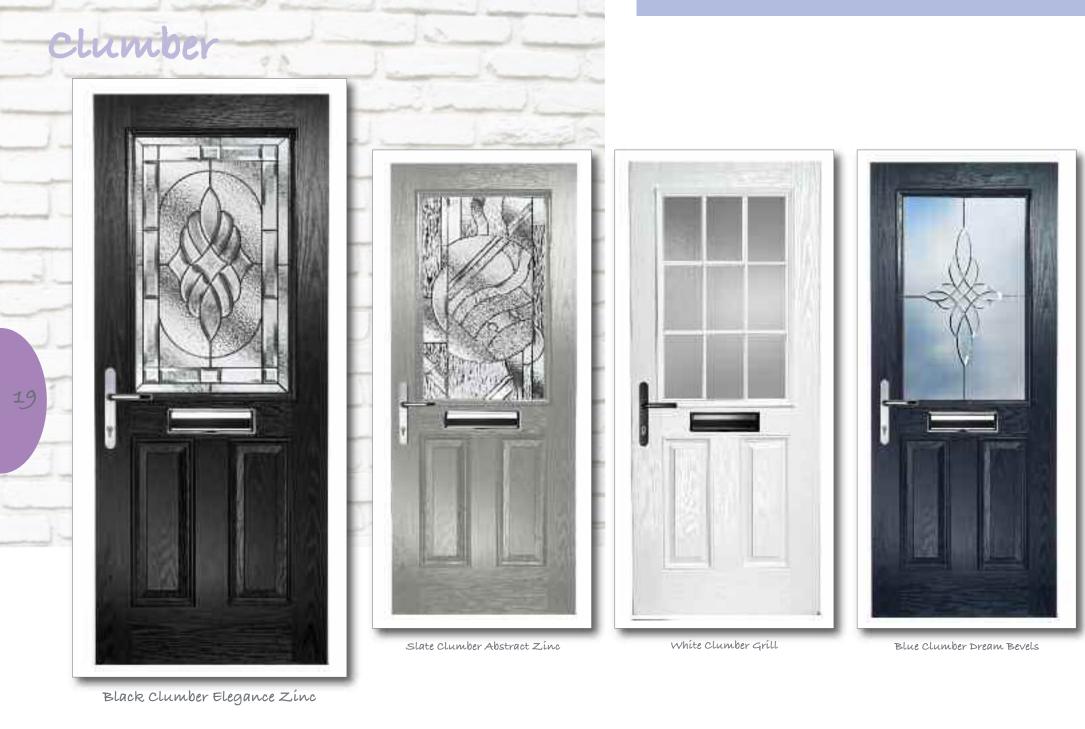

Duck Egg Rufford 4 Elegance Zinc

Blue Rufford 4 Classic Zinc

Oilve Rufford Solid

Green Rufford 2 Diamond lead

Cream Rufford 2 Glazed

Black Clumber Black Fusion

Chartwell Clumber Simplicity Zinc

Cream Clumber Diamond Lead

Green Clumber Clear Bevels

Red Clumber Glazed

Red Clumber Clarity Brass

Green Tuxford Glazed

Chartwell Tuxford Glazed

Black Tuxford Glazed

Blue Maple Eyebrow Clear Bevels

Red Maple Eyebrow Classic Zinc