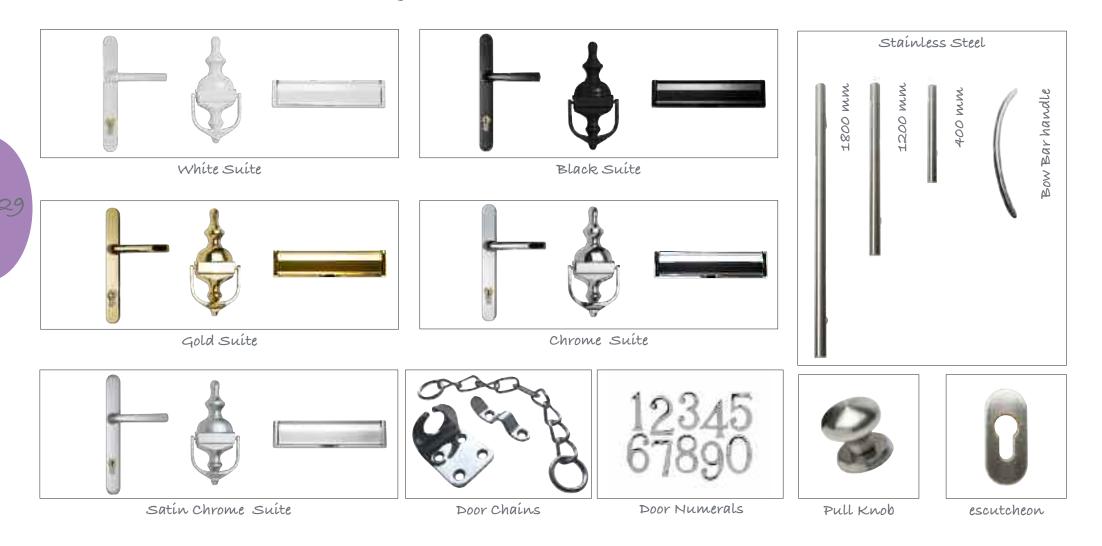

### Hardware

All our doors come complete with reinforced 70mm Pvc-u outer frame

Secured by Design multiponit lock

Double glazed unitis manfactured to EN1279

Secured by Design approved doors

Hardware availble in various colours with numerals & knockers to match