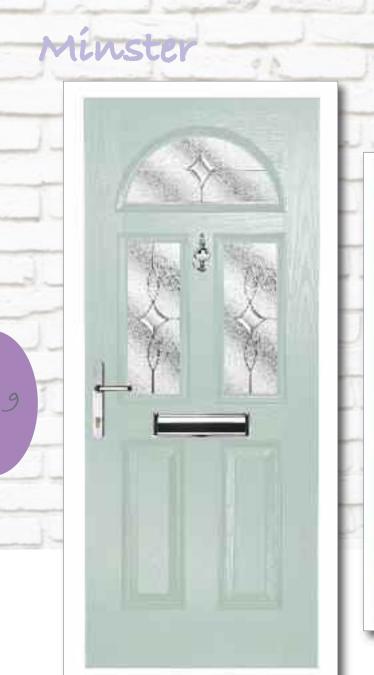

Green Minster 3 Clarity Brass

Blue Minster 3 Prairie Zinc

Oak Minster 3 Simplicity Zinc

Slate Minster 3 Flair Zinc

Red Minster 1 Red Tri Star

Black Minster 1 House Number

Grey Minster 3 Grill

Duck Egg Minster 3 Flair Zinc

Red Minster 3 Flair Zinc

Blue Minster Diamond Lead

Black Minster 3 Abstract Zinc

Green minster 1 Grill

Cream Caunton Grill

Green Caunton Green Diamonds

Red Caunton Diamond Lead

Black Caunton Black Fusion