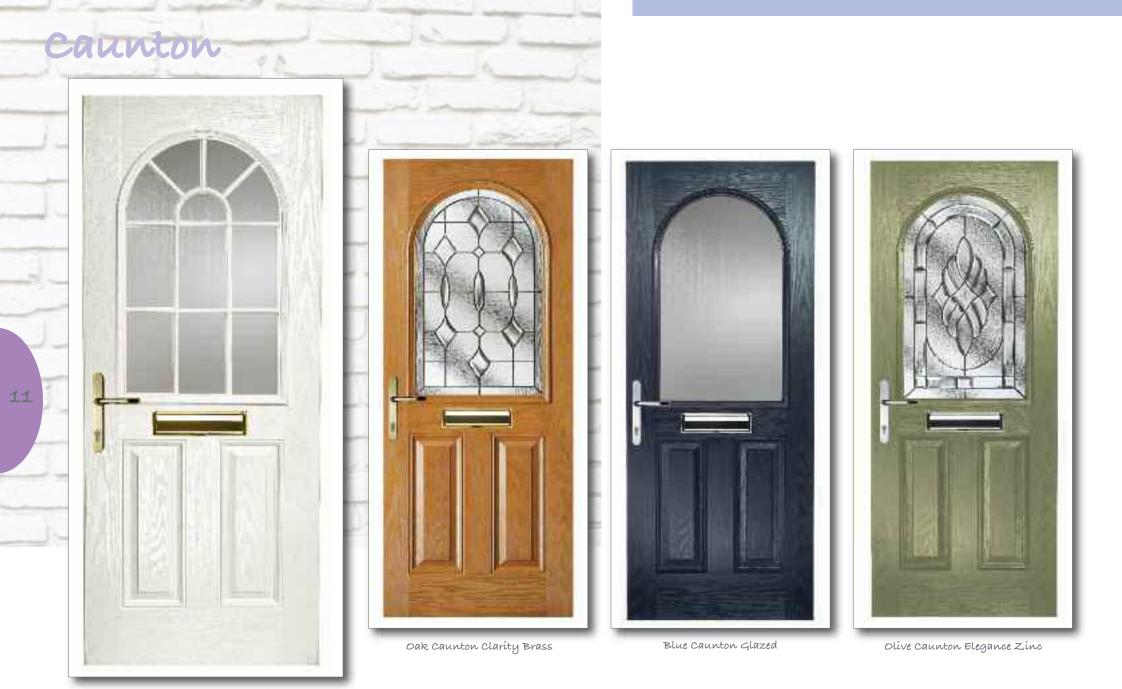

Red Minster 3 Flair Zinc

Blue Minster Diamond Lead

Black Minster 3 Abstract Zinc

Green minster 1 Grill

Cream Caunton Grill

Green Caunton Green Diamonds

Red Caunton Diamond Lead

Black Caunton Black Fusion

Grey Caunton Asbtract Zínc

Blue Maple Arch Finesse Zinc

Green Maple Arch Climbing Rose

Red Maple Arch Clarity Brass

Black Maple Arch Black Diamonds

Slate Maple Arch Clear Bevels

Oak Maple Arch Glazed

White Maple Arch Diamond Lead